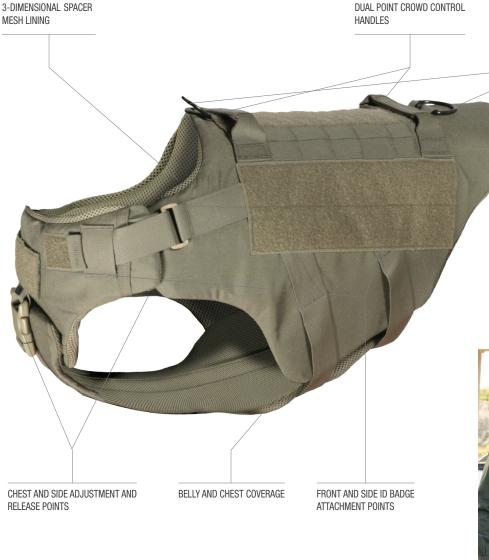

## TEX 10 | K-9 VEST

We've got your K-9 partner covered with our custom sized K-9 armor. With improved comfort, mobility and reduced weight, the TEX 10 K-9 armor offers outstanding functionality.

The TEX 10 features dual crowd control handles, two D-Rings for short or long leads, MOLLE webbing for attaching flashlights and tracking devices, as well as optional left, right, and front ID tags.

Made from durable nylon material, the TEX 10 has three buckles for ease of getting into, adjusting and removing. The vest provides maximum coverage to the vital organs.

Ranger

Standard Features:

- · Front and side ID badge attachment points
- · Belly and chest coverage
- · Chest and side adjustment and release points
- . D-Rings for short or long leads
- Dual point crowd control handles
- 3-Dimensional Spacer Mesh Lining for comfort and cooling
- Multiple sizes fitting a range of breeds